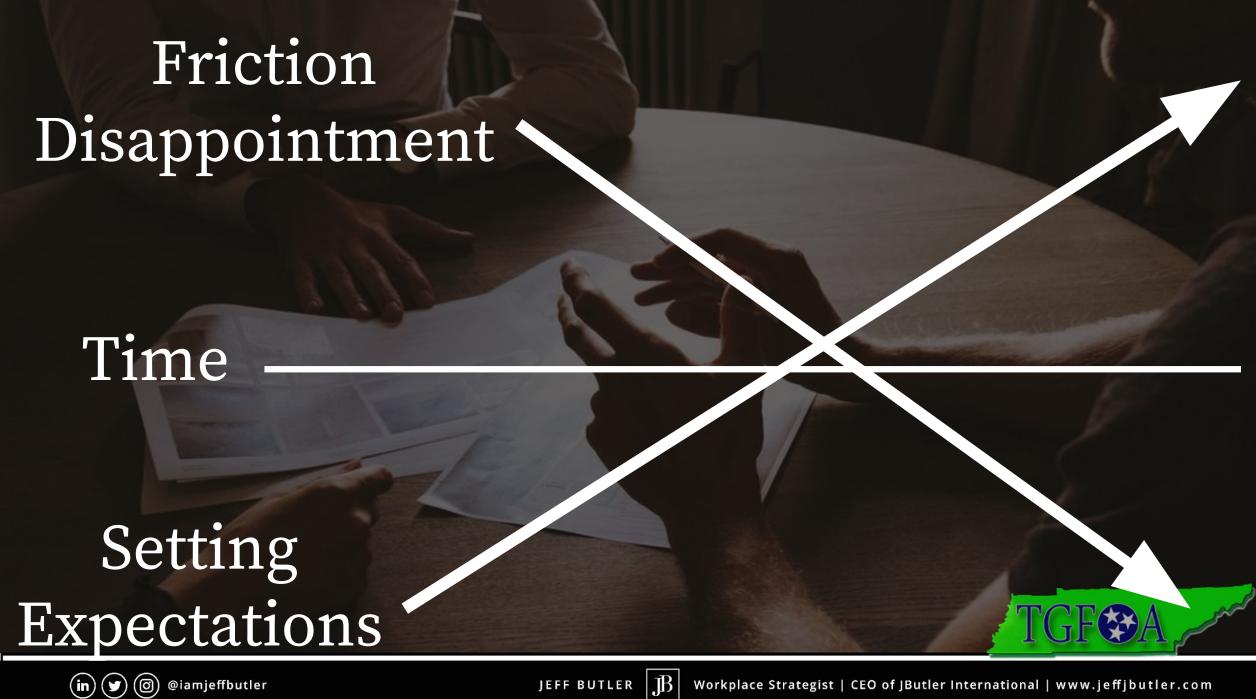

#### 2 BIG Setting Expectations Questions

- Boundaries of Control? (Implicit | Explicit)
- Their Motivating Factors? (How can I help you?)