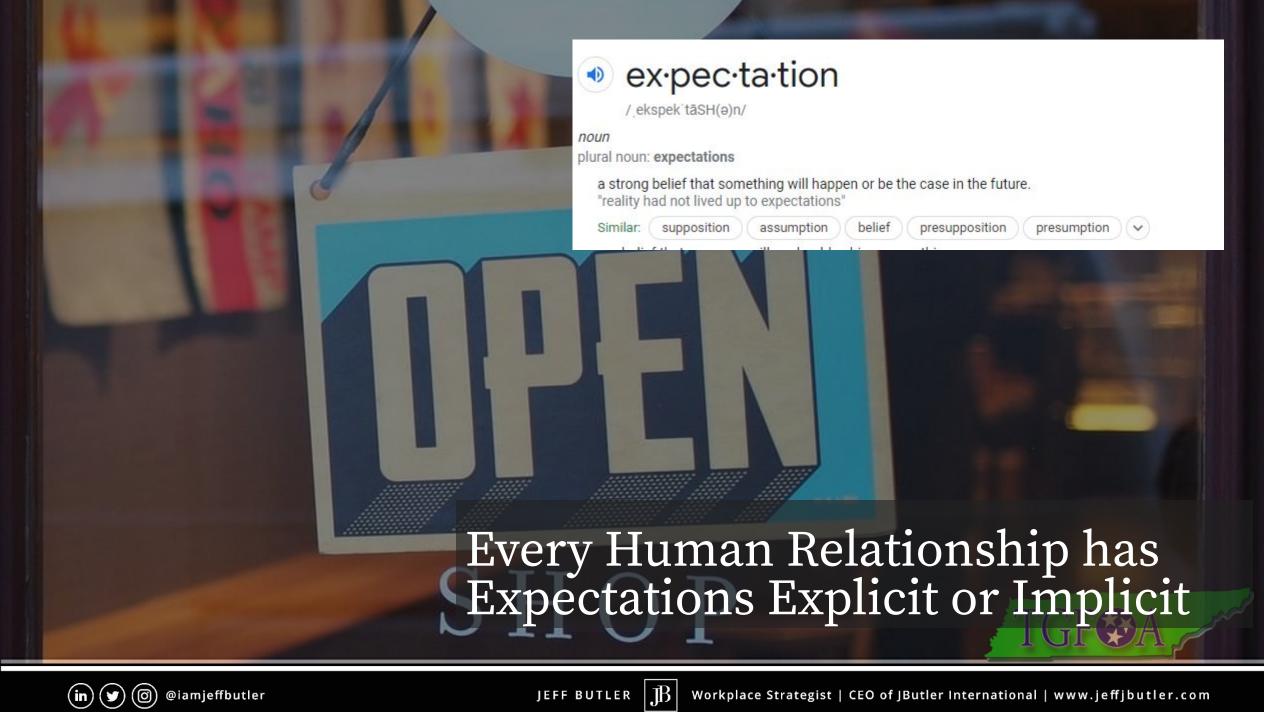

#### Expectations are the Great Equalizer

Expectations Drive Culture

#### 2 BIG Setting Expectations Questions

- Boundaries of Control? (Implicit | Explicit)
- Their Motivating Factors? (How can I help you?)