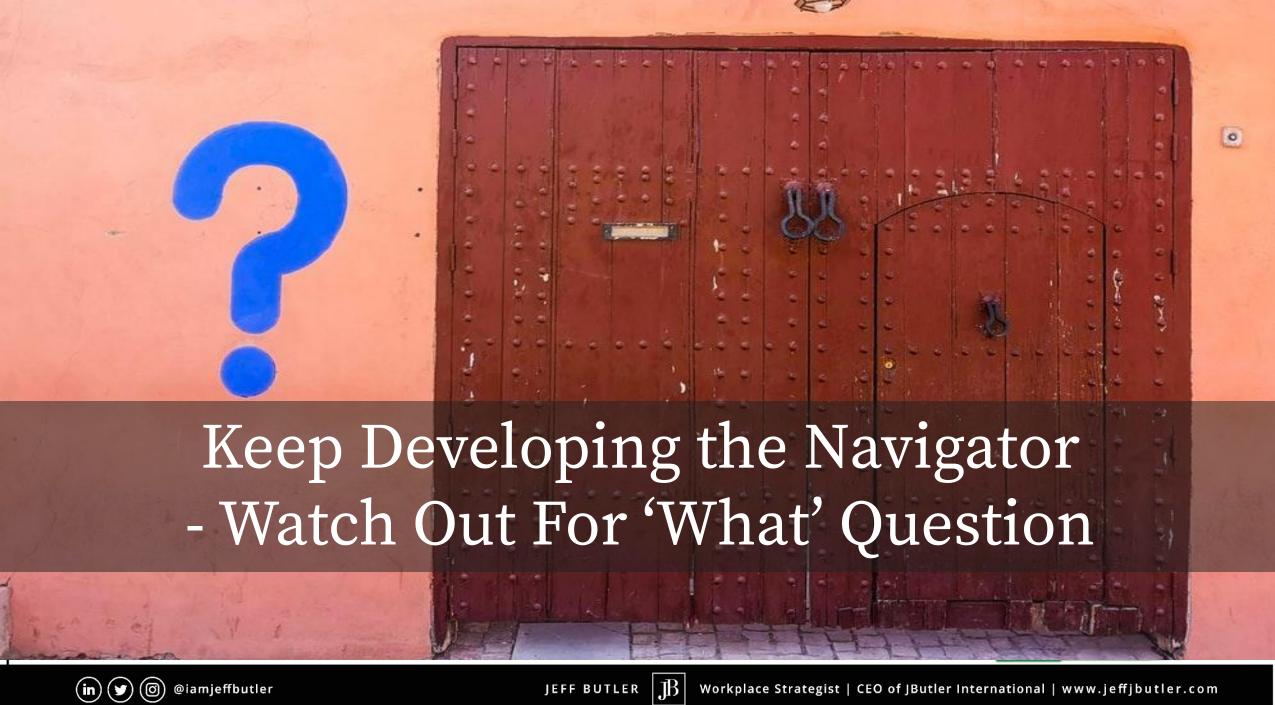

## Quiz

When building navigator's watch out for 'why' questions?

True, and What