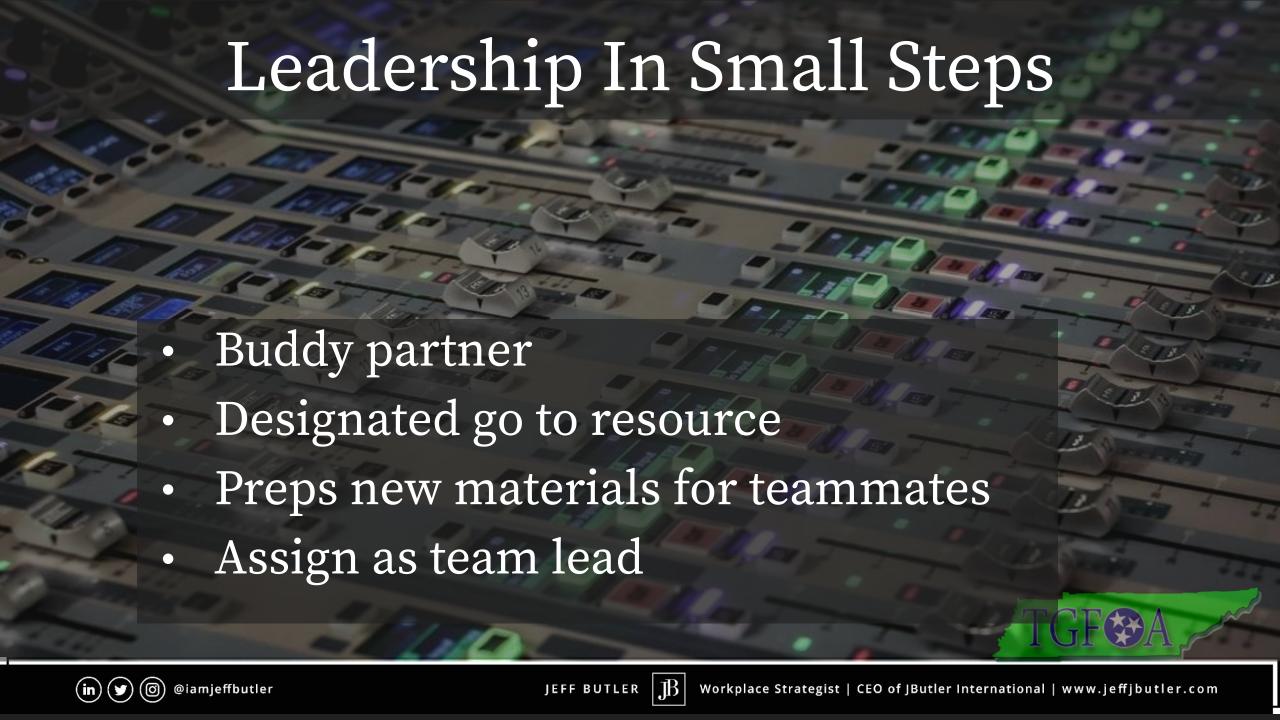

#### Key To Making Personal Change

Have (Results)

# Benefits of Strong Leaders

Quiz

Do -> Be -> Have?

False, Be->Do->Have