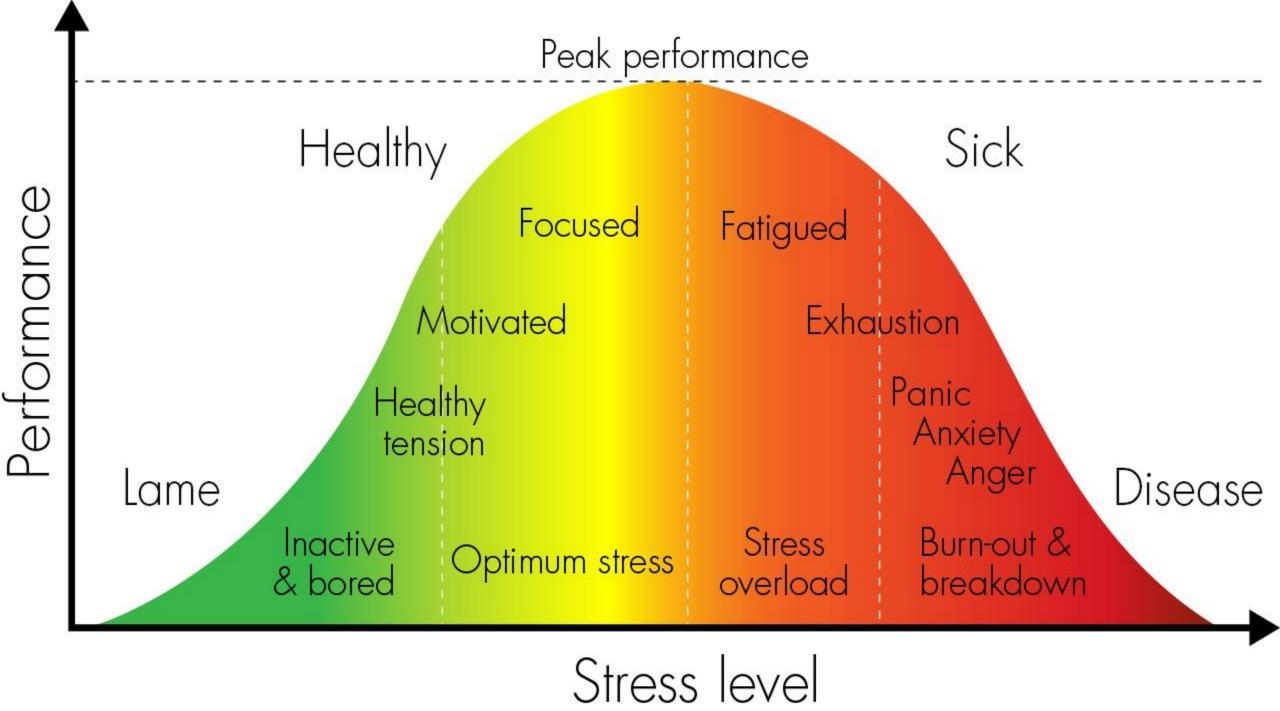

### **Pressure, Stress and Anxiety**

# **Pressure, Stress and Anxiety**

**Pressure** – the psychological effect associated with expectations to perform well in a situation

**Pressure** – the psychological effect associated with expectations to perform well in a situation

**Stress** – a feeling of emotional strain and burden, the body's response to any change that requires an adjustment or response **Pressure** – the psychological effect associated with expectations to perform well in a situation

**Stress** – a feeling of emotional strain and burden, the body's response to any change that requires an adjustment or response

**Anxiety** – the reaction to situations perceived as stressful or dangerous

### **Pressure, Stress and Anxiety**

**Pressure** – I have pressure

Stress – I feel stress

Anxiety – I suffer with anxiety