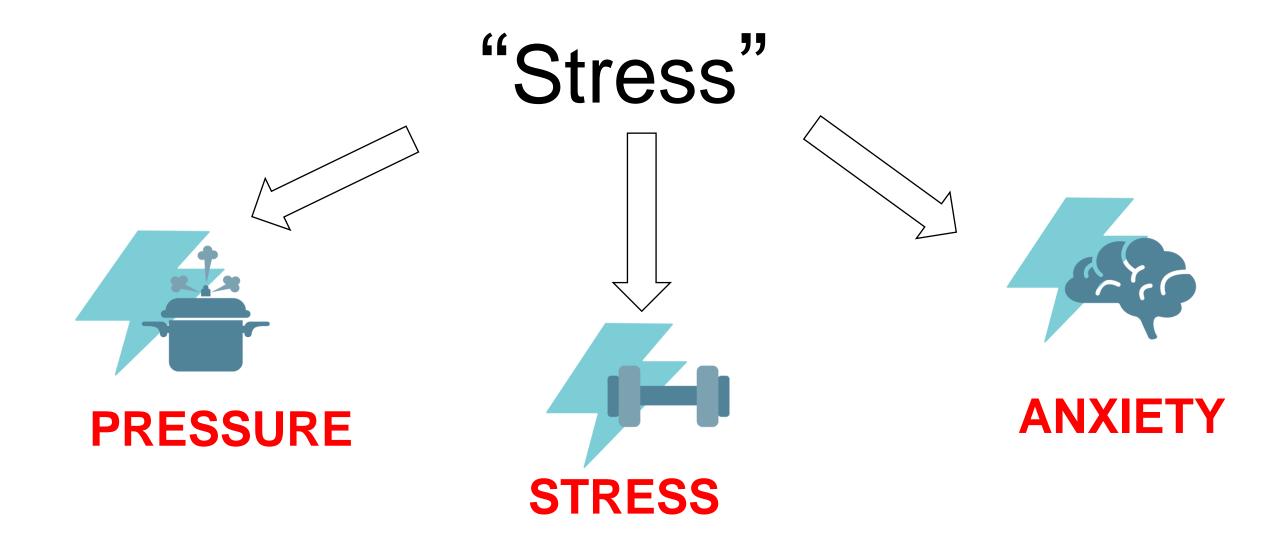

# **Pressure, Stress and Anxiety**

**Pressure** – the psychological effect associated with expectations to perform well in a situation

**Pressure** – the psychological effect associated with expectations to perform well in a situation

**Stress** – a feeling of emotional strain and burden, the body's response to any change that requires an adjustment or response **Pressure** – the psychological effect associated with expectations to perform well in a situation

**Stress** – a feeling of emotional strain and burden, the body's response to any change that requires an adjustment or response

**Anxiety** – the reaction to situations perceived as stressful or dangerous

### **Pressure, Stress and Anxiety**

**Pressure** – I have pressure

Stress – I feel stress

Anxiety – I suffer with anxiety