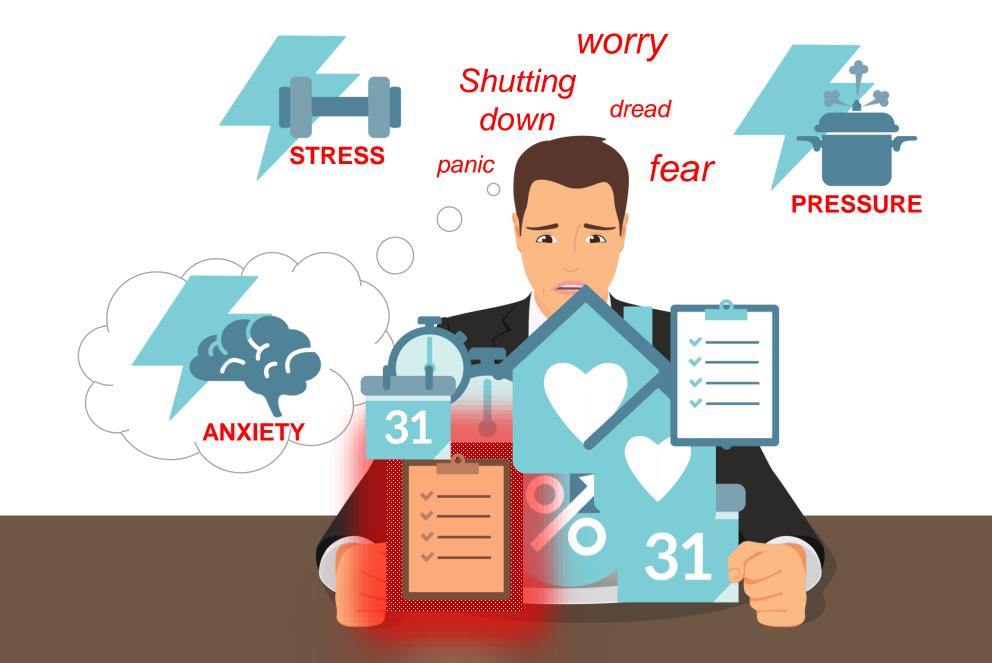

### **Pressure, Stress and Anxiety**

# **Pressure, Stress and Anxiety**

**Pressure** – the psychological effect associated with expectations to perform well in a situation

**Pressure** – the psychological effect associated with expectations to perform well in a situation

**Stress** – a feeling of emotional strain and burden, the body's response to any change that requires an adjustment or response **Pressure** – the psychological effect associated with expectations to perform well in a situation

**Stress** – a feeling of emotional strain and burden, the body's response to any change that requires an adjustment or response

**Anxiety** – the reaction to situations perceived as stressful or dangerous

### **Pressure, Stress and Anxiety**

**Pressure** – I have pressure

Stress – I feel stress

Anxiety – I suffer with anxiety