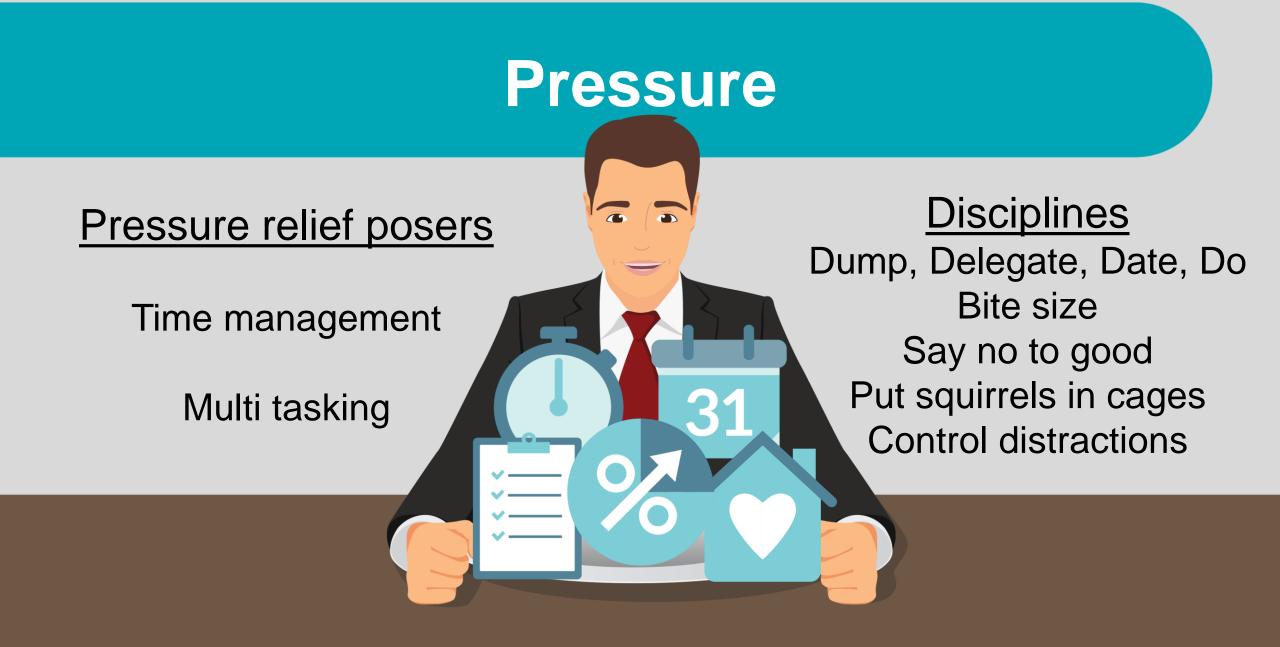

ical effect associated with expectations to perform well in a situation

**Stress** – a feeling of emotional strain and burden, the body's response to any change that requires an adjustment or response **Pressure** – the psychological effect associated with expectations to perform well in a situation

**Stress** – a feeling of emotional strain and burden, the body's response to any change that requires an adjustment or response

**Anxiety** – the reaction to situations perceived as stressful or dangerous

### **Pressure, Stress and Anxiety**

**Pressure** – I have pressure

Stress – I feel stress

Anxiety – I suffer with anxiety





















# Pressure





# Pressure

## **American Fidelity Assurance**

### 1 2 3 4 5 6 7 8 9 10 11 12 13 14 15 16 17 18 19 20 21 22 23 24 25 26















# **Overwhelmed and Over It**

Managing Pressure, Stress and Anxiety for Maximum Productivity



# Lisa Boone

### American Fidelity Account Development Executive

lisa.boone@americanfidelity.com

501-590-5499