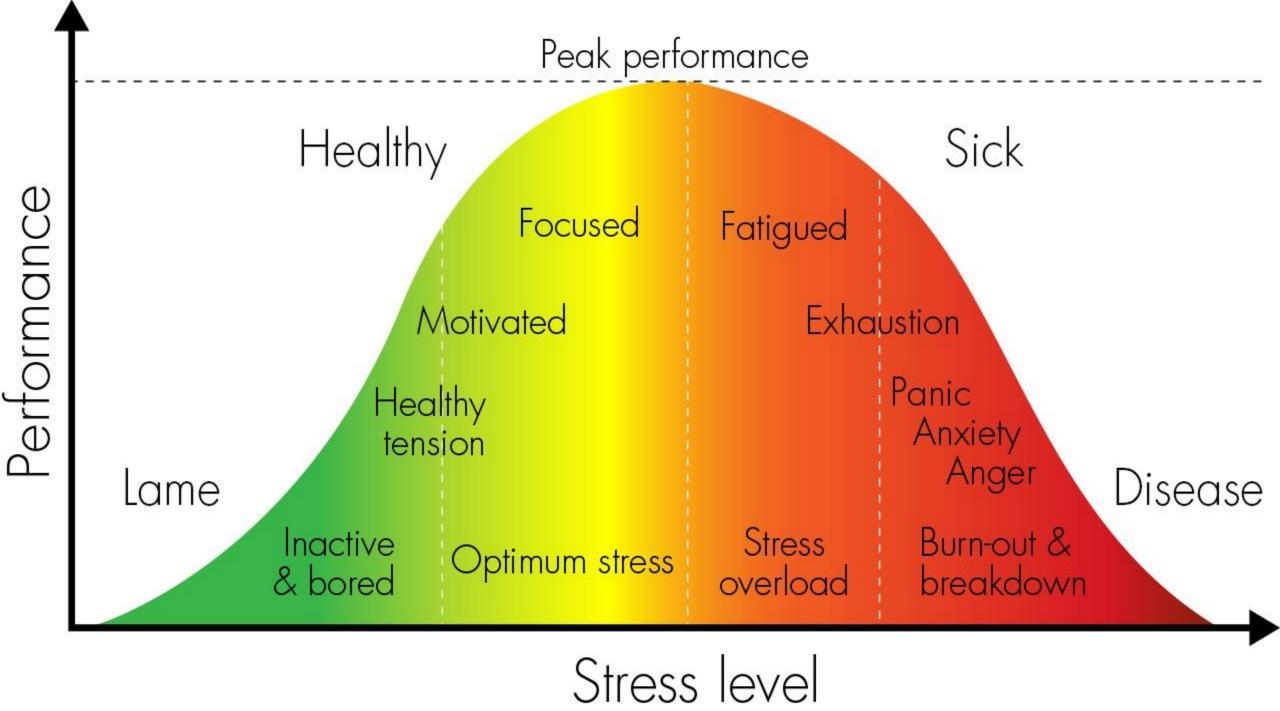

### **Pressure, Stress and Anxiety**

# **Pressure, Stress and Anxiety**

**Pressure** – the psychological effect associated with expectations to perform well in a situation

**Pressure** – the psychological effect associated with expectations to perform well in a situation

**Stress** – a feeling of emotional strain and burden, the body's response to any change that requires an adjustment or response **Pressure** – the psychological effect associated with expectations to perform well in a situation

**Stress** – a feeling of emotional strain and burden, the body's response to any change that requires an adjustment or response

**Anxiety** – the reaction to situations perceived as stressful or dangerous