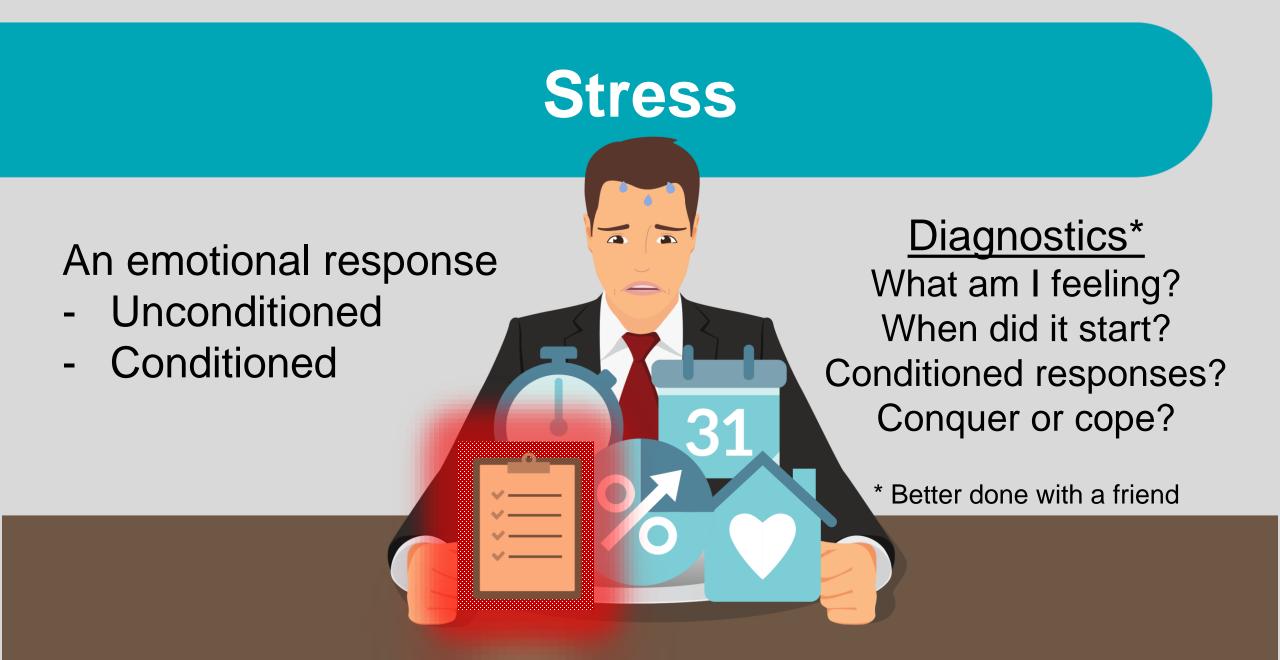

**Stress** – a feeling of emotional strain and burden, the body's response to any change that requires an adjustment or response **Pressure** – the psychological effect associated with expectations to perform well in a situation

**Stress** – a feeling of emotional strain and burden, the body's response to any change that requires an adjustment or response

**Anxiety** – the reaction to situations perceived as stressful or dangerous