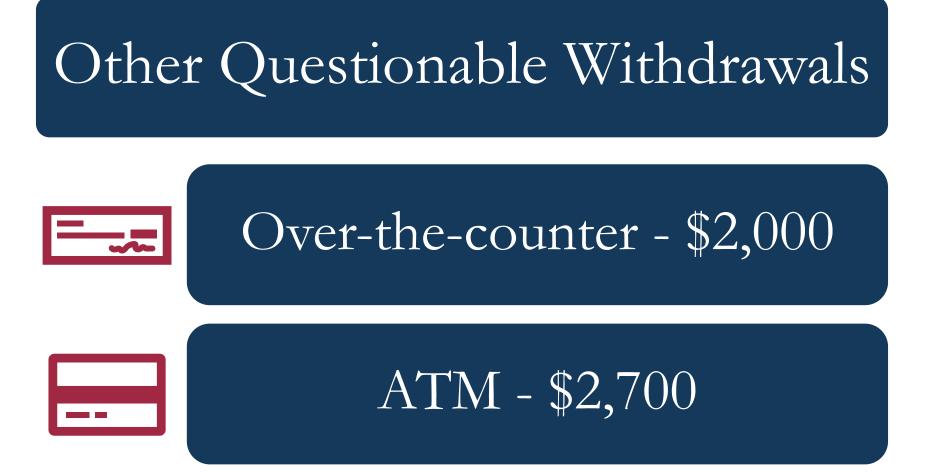

## **Over-the-counter withdrawal Example**

## **Over-the-counter withdrawal Example**

**OF THE TREASURY** 