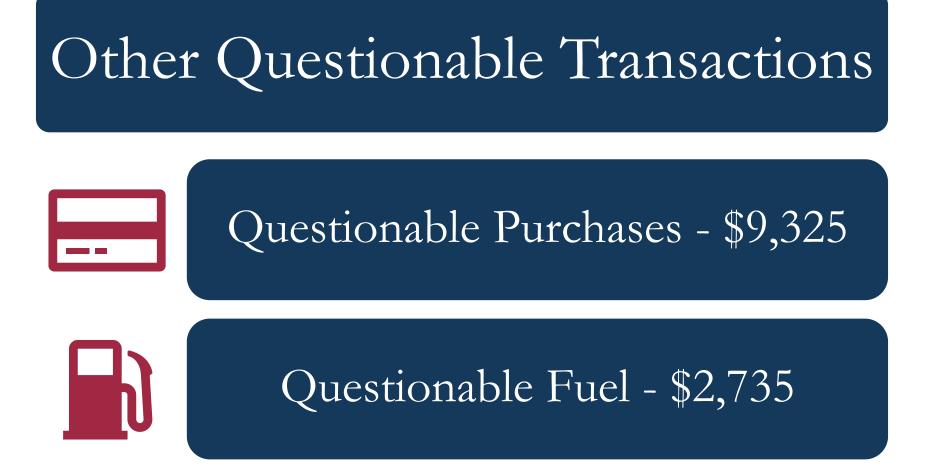

### **Personal Transactions**

| Posting | Transaction |                                                   |                  |             |
|---------|-------------|---------------------------------------------------|------------------|-------------|
| Date    | Date        | Description                                       | Reference Number | Amount      |
| 01/03   | 01/03       | PAYMENT - ELECTRONIC                              |                  | - 2,175.21  |
|         |             | TOTAL PAYMENTS AND OTHER CREDITS FOR THIS PERIOD  |                  | -\$2,202.46 |
|         |             | Purchases and Other Charges                       |                  |             |
| 12/23   | 12/22       | WF*FARRAGUTMODDENTIS FARRAGUT TN                  |                  | 347.00      |
| 12/26   | 12/24       | LANGE ANIMAL HOSPITAL KNOXVILLE TN                |                  | 307.87      |
|         |             |                                                   |                  |             |
| 01/06   | 01/05       | PIZZA INN KNOXVILLE TN                            |                  | 30.55       |
| 01/06   | 01/05       | KNOXVILLE UTILITIES BO 8655947331 TN              |                  | 143.39      |
| 01/06   | 01/05       | WALGREENS #7760 FARRAGUT TN                       |                  | 64.34       |
| 01/09   | 01/04       | PAYPAL *AIRBNB HMHYJ5 4029357733 CA               |                  | 217.56      |
|         |             | Arr: 01/04/23 Dep: 01/04/23 Inv: 0096374654       |                  |             |
| 01/09   | 01/06       | TARGET 00023317 SAVANNAH GA                       |                  | 159.09      |
|         |             |                                                   |                  |             |
|         |             |                                                   |                  |             |
| 01/12   | 01/11       | WAL-MART #2932 KNOXVILLE TN                       |                  | 174.58      |
| 01/16   | 01/13       | KROGER #686 FARRAGUT TN                           |                  | 55.53       |
| 01/16   | 01/13       | USPS PO 4746300933 KNOXVILLE TN                   |                  | 13.45       |
| 01/16   | 01/15       | AMZN MKTP US*9863T9EA3 AMZN.COM/BILLWA            |                  | 230.89      |
| 01/17   | 01/17       | AMZN MKTP US*N585F4T23 AMZN.COM/BILLWA            |                  | 89.20       |
| 01/20   | 01/19       | LENOIR CITY UTILITY BO 8446875282 TN              |                  | 204.07      |
| 01/20   | 01/19       | MDC*FIRST UTILITY DIST KNOXVILLE TN               |                  | 125.60      |
| 01120   | 01/10       | TOTAL PURCHASES AND OTHER CHARGES FOR THIS PERIOD |                  | \$2,957.13  |
|         |             | TOTAL PORTAGEO AND OTHER GRARGEOT OR THIS PERIOE  | ,                | \$2,007.10  |