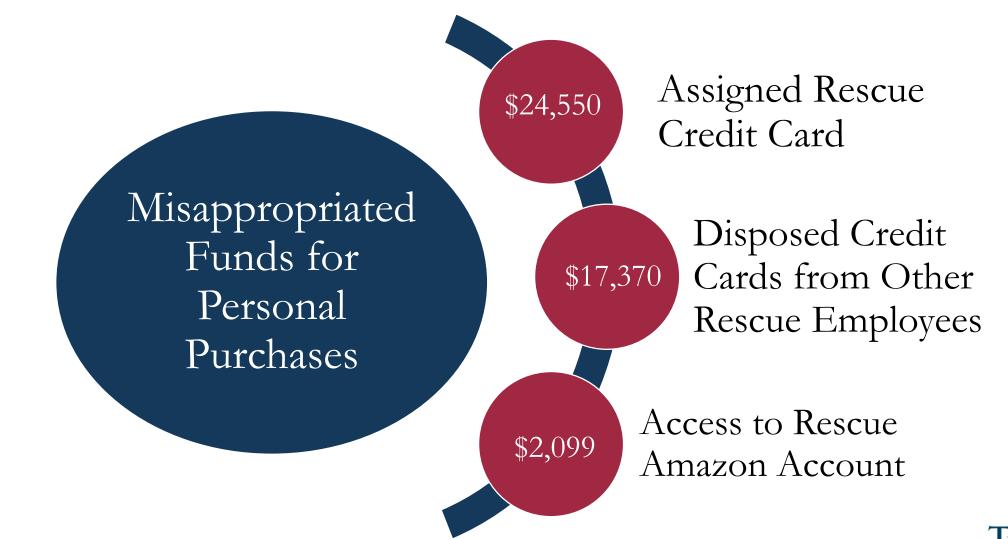

ctions/investigations/fraud-waste-and-abuse.html



# Fire Departments – 24 Reports Since 2016





# Emergency – 22 Reports Since 2016





# We Need Your Help!

- These organizations are usually primarily funded via local government contributions.
- As the holder of the purse strings, local governments often have the only oversight over these organizations rarely audited.
- Please ensure these organizations are proper organized with the TN Secretary of State, a board, and proper internal controls before contributing taxpayer funds.





# Working an Investigation





Paint Rock Volunteer Fire Department







## **Over-the-counter withdrawal Example**



## **Over-the-counter withdrawal Example**



**OF THE TREASURY** 

# Unauthorized Personal Transaction Example























### **Personal Transactions**

| Posting | Transaction |                                                   |                  |             |
|---------|-------------|---------------------------------------------------|------------------|-------------|
| Date    | Date        | Description                                       | Reference Number | Amount      |
| 01/03   | 01/03       | PAYMENT - ELECTRONIC                              |                  | - 2,175.21  |
|         |             | TOTAL PAYMENTS AND OTHER CREDITS FOR THIS PERIOD  |                  | -\$2,202.46 |
|         |             | Purchases and Other Charges                       |                  |             |
| 12/23   | 12/22       | WF*FARRAGUTMODDENTIS FARRAGUT TN                  |                  | 347.