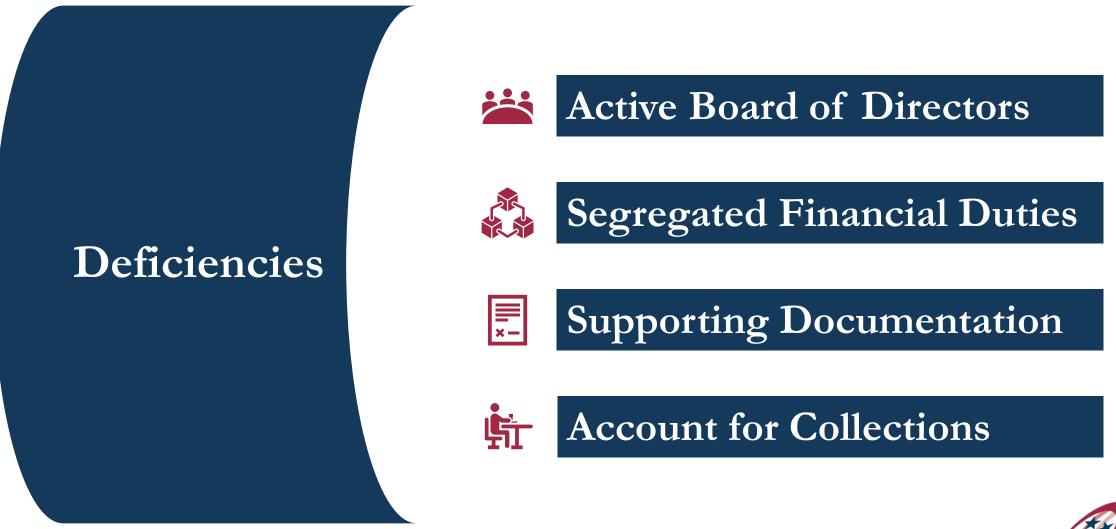

# Indictments

- Little board oversight
- Numerous internal control deficiencies
- We need your help!