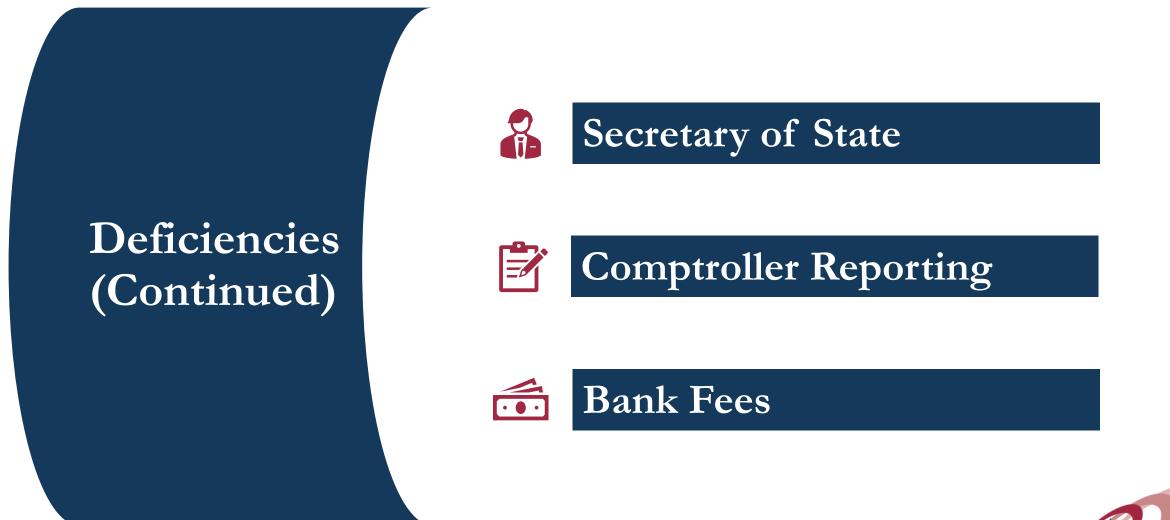

# We Need Your Help!

- These organizations are usually primarily funded via local government contributions.
- As the holder of the purse strings, local governments often have the only oversight over these organizations rarely audited.
- Please ensure these organizations are proper organized with the TN Secretary of State, a board, and proper internal controls before contributing taxpayer funds.