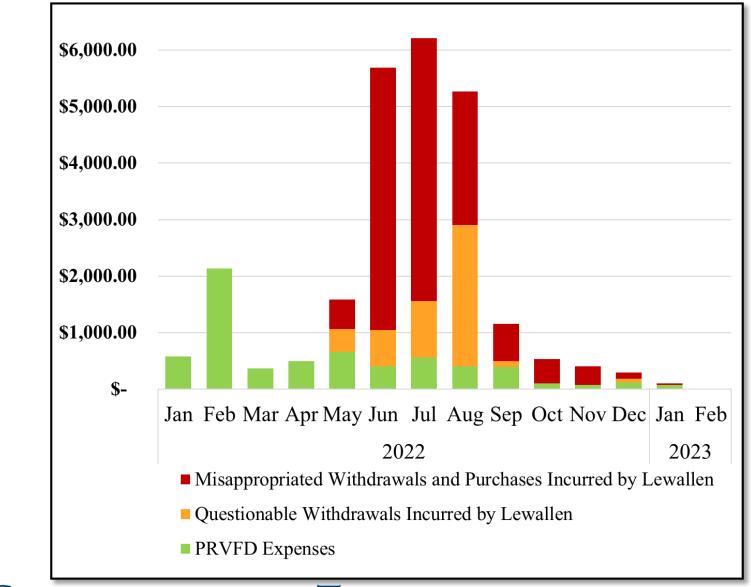

ov/officefunctions/investigations/fraud-waste-and-abuse.html



# Fire Departments – 24 Reports Since 2016





# Emergency – 22 Reports Since 2016





# We Need Your Help!

- These organizations are usually primarily funded via local government contributions.
- As the holder of the purse strings, local governments often have the only oversight over these organizations rarely audited.
- Please ensure these organizations are proper organized with the TN Secretary of State, a board, and proper internal controls before contributing taxpayer funds.





# Working an Investigation





Paint Rock Volunteer Fire Department







## **Over-the-counter withdrawal Example**



## **Over-the-counter withdrawal Example**



**OF THE TREASURY** 

# Unauthorized Personal Transaction Example























### **Personal Transactions**

| Posting | Transaction |                                                   |                  |             |
|---------|-------------|---------------------------------------------------|------------------|-------------|
| Date    | Date        | Description                                       | Reference Number | Amount      |
| 01/03   | 01/03       | PAYMENT - ELECTRONIC                              |                  | - 2,175.21  |
|         |             | TOTAL PAYMENTS AND OTHER CREDITS FOR THIS PERIOD  |                  | -\$2,202.46 |
|         |             | Purchases and Other Charges                       |                  |             |
| 12/23   | 12/22       | WF*FARRAGUTMODDENTIS FARRAGUT TN                  |