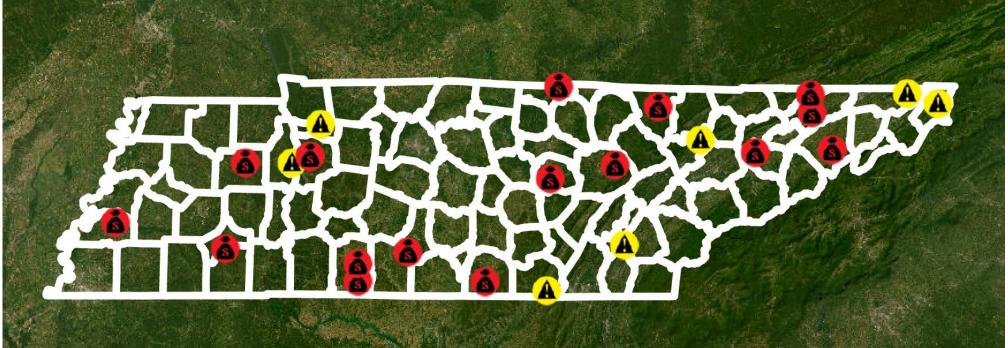

# Fire Departments – 24 Reports Since 2016

# Emergency – 22 Reports Since 2016

# We Need Your Help!

- These organizations are usually primarily funded via local government contributions.
- As the holder of the purse strings, local governments often have the only oversight over these organizations rarely audited.
- Please ensure these organizations are proper organized with the TN Secretary of State, a board, and proper internal controls before contributing taxpayer funds.