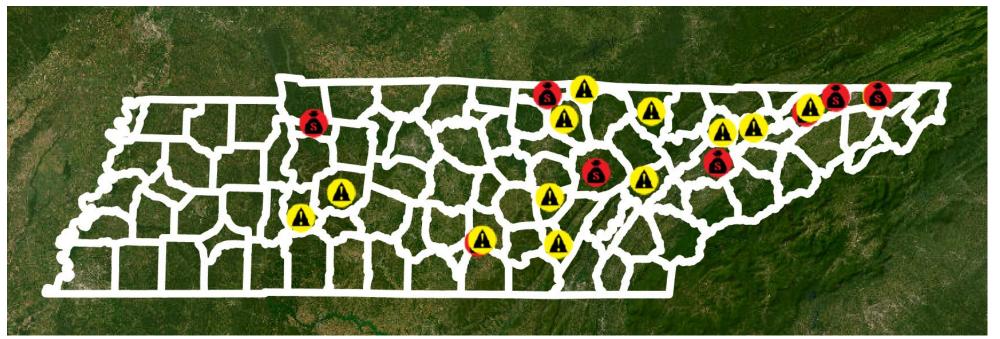

# Fire Departments – 24 Reports Since 2016

# Emergency – 22 Reports Since 2016

# We Need Your Help!

- These organizations are usually primarily funded via local government contributions.
- As the holder of the purse strings, local governments often have the only oversight over these organizations rarely audited.
- Please ensure these organizations are proper organized with the TN Secretary of State, a board, and proper internal controls before contributing taxpayer funds.